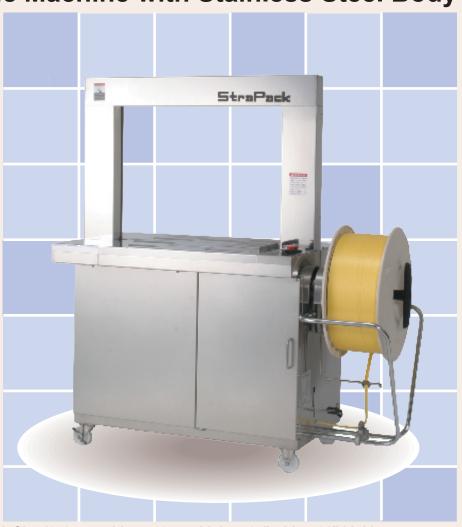

## **Automatic Machine with Stainless Steel Body**

The RQ-8xSUS boasts all of the advanced features of the RQ-8x such as strap self-loading, refeed and loop ejection, but adds an attractive and practical stainless steel body.

- The fully enclosed stainless steel cabinet protects the components from water and wash-down spray. The bottom of the cabinet is reinforced to provide extra protection where moisture exposure is greatest. The dispenser can be raised to keep the strap dry.
- ■The RQ-8xSUS can be built in most of the configurations available in the RQ-8x series. It brings the speed and performance of the RQ-8x into the poultry and meat processing industry.